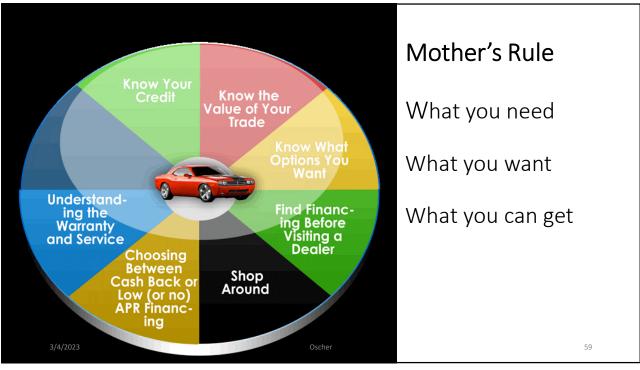

tive & Problem Solving            | <ul> <li>Initiating: Starting to do something,</li> <li>Planning: Thinking ahead about how to do something,</li> <li>Pacing and managing time,</li> <li>Problem solving: Using strategy to solve a problem,</li> </ul> |
| Creativity                              |                                                                                                                                                                                                                        |
| 2023                                    | Oscher                                                                                                                                                                                                                 |

































| Trait – Planning and Achieving Goals                                                                                                                                          | Exactly               | Very much                                 | Somewhat          | Not too much | Not at all | Total Score |  |
|-------------------------------------------------------------------------------------------------------------------------------------------------------------------------------|-----------------------|-------------------------------------------|-------------------|--------------|------------|-------------|--|
| The ability to set and accomplish realistic goals.