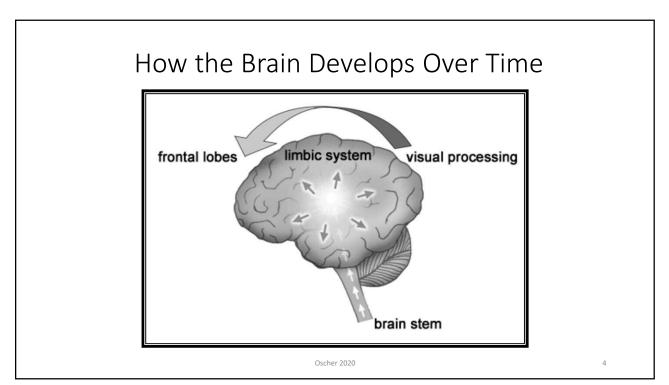

| Trait - Inhibitory Control<br>The ability to integrate and simultaneously<br>control attention, impulses and emotions<br>and behavior. | Exactly<br>like you | Very much<br>like you | Somewhat<br>like you | Not too much<br>like you | Not at all<br>like you | Total Score |
|----------------------------------------------------------------------------------------------------------------------------------------|---------------------|-----------------------|----------------------|--------------------------|------------------------|-------------|
| If I'm in a noisy room, I can still pay attention to the task I'm working on                                                           | 5                   | 4                     | 3                    | 2