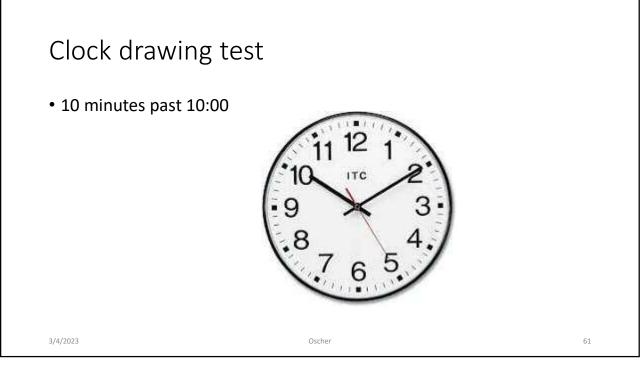

& Problem Solving            | <ul> <li>Initiating: Starting to do something,</li> <li>Planning: Thinking ahead about how to do something,</li> <li>Pacing and managing time,</li> <li>Problem solving: Using strategy to solve a problem,</li> </ul> |
| Creativity                              |                                                                                                                                                                                                                        |
| 2023                                    | Oscher                                                                                                                                                                                                                 |

































| Trait – Planning and Achieving Goals                                                                                                                                          | Exactly               | Very much                                 | Somewhat          | Not too much | Not at all | Total Score |  |
|-------------------------------------------------------------------------------------------------------------------------------------------------------------------------------|-----------------------|-------------------------------------------|-------------------|--------------|------------|-------------|--|
| The ability to set and accomplish realistic goals.