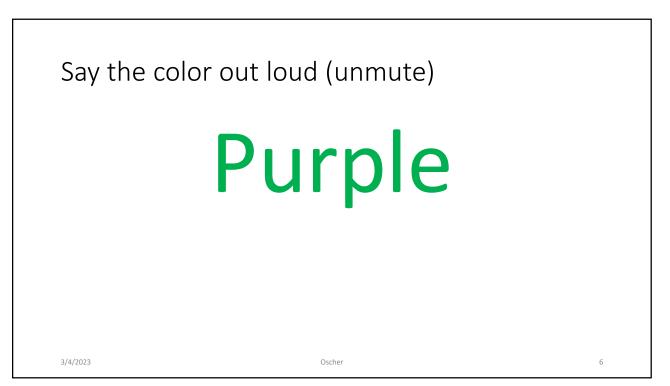

| Trait - Inhibitory Control<br>The ability to integrate and simultaneously<br>control attention, impulses and emotions<br>and behavior. | Exactly<br>like you | Very much<br>like you | Somewhat<br>like you | Not too much<br>like you | Not at all<br>like you | Total Score |
|----------------------------------------------------------------------------------------------------------------------------------------|---------------------|-----------------------|----------------------|--------------------------|------------------------|-------------|
| If I'm in a noisy room, I can still pay attention to the task I'm working on                                                           | 5                   | 4                     | 3                    | 2