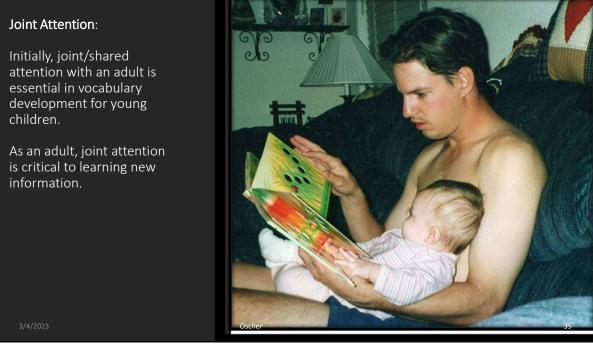

## Executive Function Quiz

| Executive Function Quiz                                                                                  |                     |                                                 |                      |                          |                                             |             |  |  |
|----------------------------------------------------------------------------------------------------------|---------------------|-------------------------------------------------|----------------------|--------------------------|---------------------------------------------|-------------|--|--|
| Trait - Attention and Focus –<br>The ability to remain alert and concentrating for periods of time       | Exactly<br>like you | Very much<br>like you                           | Somewhat<br>like you | Not too much<br>like you | Not at all<br>like you                      | Total Score |  |  |
| I typically get so absorbed in what I'm doing that I stay with it for a long time                        | 5                   | 4                                               | 3                    | 2                        | 1                                           |             |  |  |
| I'm easily distracted                                                                                    | 1                   | 2                                               | 3                    | 4                        | 5                                           |             |  |  |
| I have a hard time keeping my mind on things                                                             | 1                   | 2                                               | 3                    | 4                        | 5                                           |             |  |  |
| I can keep my energy at just the right level so that I can concentrate when I need to                    | 5                   | 4                                               | 3                    | 2                        | 1                                           |             |  |  |
|                                                                                                          |                     | 1                                               |                      | Į                        |                                             |             |  |  |
| 20 – 15<br>You rate high on the skill                                                                    |                     | 14 – 9<br>You could use some work on this skill |                      |                          | 8 and below<br>You could improve this skill |             |  |  |
| Suggestions<br>Create checklists and "to do" lists, estimating how long tasks will take.                 |                     |                                                 |                      |                          |                                             |             |  |  |
| <ul> <li>Break long assignments into chunks and assign time frames for completing each chunk.</li> </ul> |                     |                                                 |                      |                          |                                             |             |  |  |
| When you are working on a task, play music in the background                                             |                     |                                                 |                      |                          |                                             |             |  |  |
| Be sure to get adequate sleep and nutrition                                                              |                     |                                                 |                      |                          |                                             |             |  |  |