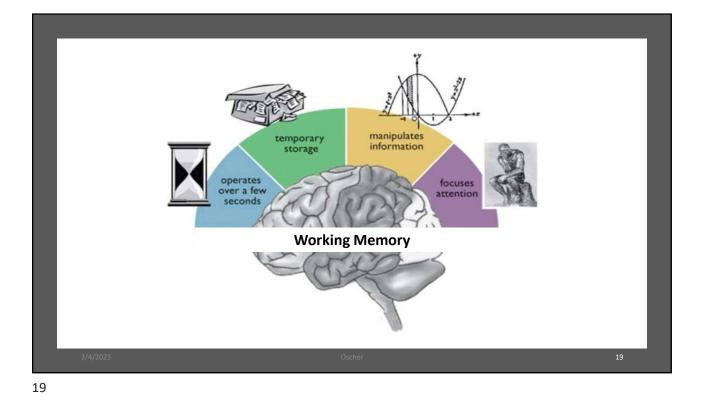

|                     |                       | 1                    | 1                        |                        |             |
| See Executive Function Qu                                                                                                              | ıiz                 |                       |                      |                          |                        |             |
| 2023                                                                                                                                   |                     | Oscher                |                      |                          |                        |             |



























































## Executive Function Quiz

| Executive Function Quiz                                                                                  |                     |                                                 |                      |                          |                                             |             |  |  |
|----------------------------------------------------------------------------------------------------------|---------------------|-------------------------------------------------|----------------------|--------------------------|---------------------------------------------|-------------|--|--|
| Trait - Attention and Focus –<br>The ability to remain alert and concentrating for periods of time       | Exactly<br>like y