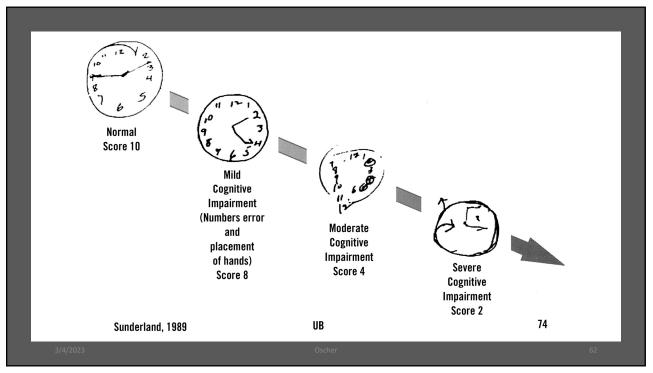

3/4/2023

| Emotional<br>Control<br>Self Regulation | <ul> <li>Interpreting other's emotions and intentions,</li> </ul>                                                                                                                                                      |
|-----------------------------------------|------------------------------------------------------------------------------------------------------------------------------------------------------------------------------------------------------------------------|
| Initiative & Problem Solving            | <ul> <li>Initiating: Starting to do something,</li> <li>Planning: Thinking ahead about how to do something,</li> <li>Pacing and managing time,</li> <li>Problem solving: Using strategy to solve a problem,</li> </ul> |
| Creativity                              |                                                                                                                                                                                                                        |
| 2023                                    | Oscher                                                                                                                                                                                                                 |