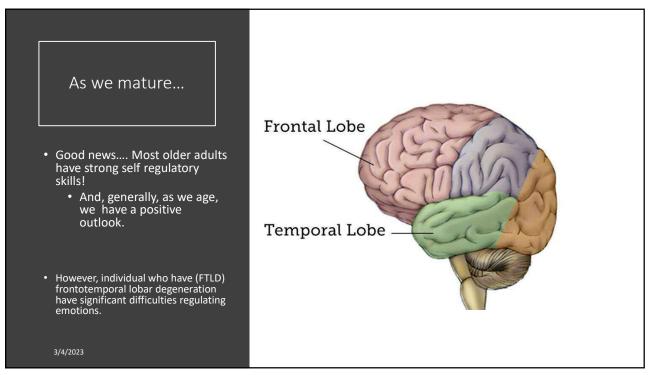

3/4/2023

| Emotional<br>Control<br>Self Regulation | <ul> <li>Interpreting other's emotions and intentions,</li> </ul>                                                                                                                                                      |
|-----------------------------------------|------------------------------------------------------------------------------------------------------------------------------------------------------------------------------------------------------------------------|
| Initiative & Problem Solving            | <ul> <li>Initiating: Starting to do something,</li> <li>Planning: Thinking ahead about how to do something,</li> <li>Pacing and managing time,</li> <li>Problem solving: Using strategy to solve a problem,</li> </ul> |
| Creativity                              |                                                                                                                                                                                                                        |
| 2023                                    | Oscher                                                                                                                                                                                                                 |