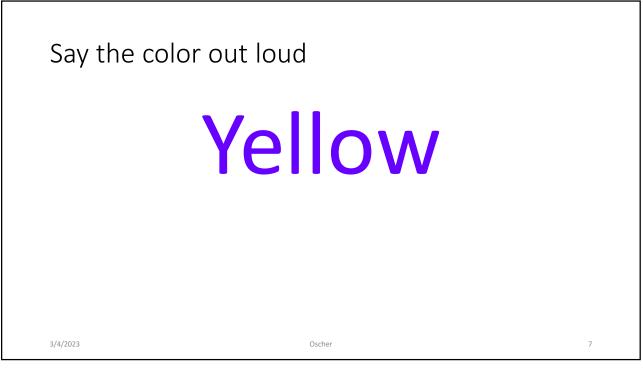

| Trait - Inhibitory Control<br>The ability to integrate and simultaneously<br>control attention, impulses and emotions<br>and behavior. | Exactly<br>like you | Very much<br>like you | Somewhat<br>like you | Not too much<br>like you | Not at all<br>like you | Total Score |
|----------------------------------------------------------------------------------------------------------------------------------------|---------------------|-----------------------|----------------------|--------------------------|------------------------|-------------|
| If I'm in a noisy room, I can still pay attention to the task I'm working on                                                           | 5                   | 4                     | 3                    | 2