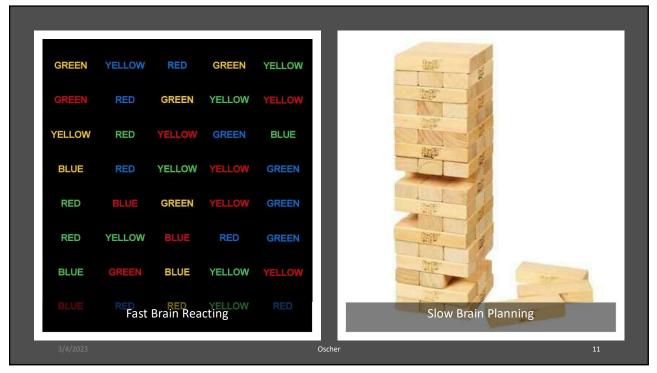

| Trait - Inhibitory Control<br>The ability to integrate and simultaneously<br>control attention, impulses and emotions<br>and behavior. | Exactly<br>like you | Very much<br>like you | Somewhat<br>like you | Not too much<br>like you | Not at all<br>like you | Total Score |
|----------------------------------------------------------------------------------------------------------------------------------------|---------------------|-----------------------|----------------------|--------------------------|------------------------|-------------|
| If I'm in a noisy room, I can still pay attention to the task I'm working on                                                           | 5                   | 4                     | 3                    | 2                        | 1