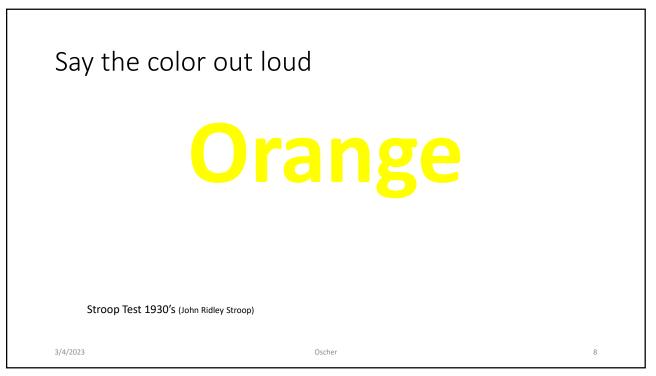

| Trait - Inhibitory Control<br>The ability to integrate and simultaneously<br>control attention, impulses and emotions<br>and behavior. | Exactly<br>like you | Very much<br>like you | Somewhat<br>like you | Not too much<br>like you | Not at all<br>like you | Total Score |
|----------------------------------------------------------------------------------------------------------------------------------------|---------------------|-----------------------|----------------------|--------------------------|------------------------|-------------|
| If I'm in a noisy room, I can still pay attention to the task I'm working on                                                           | 5                   | 4                     | 3                    | 2                        |