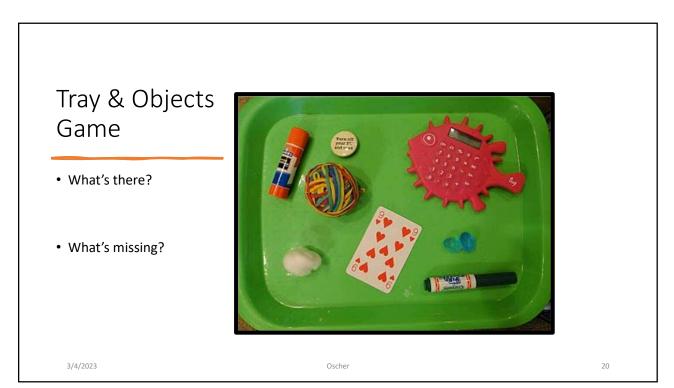

|                     |                       | 1                    | 1                        |                        |             |
| See Executive Function Qu                                                                                                              | ıiz                 |                       |                      |                          |                        |             |
| 2023                                                                                                                                   |                     | Oscher                |                      |                          |                        |             |



























































## Executive Function Quiz

| Executive Function Quiz                                                                                  |                     |                                                 |                      |                          |                                             |             |  |  |
|----------------------------------------------------------------------------------------------------------|---------------------|-------------------------------------------------|----------------------|--------------------------|---------------------------------------------|-------------|--|--|
| Trait - Attention and Focus –<br>The ability to remain alert and concentrating for periods of time       | Exactly<br>like you